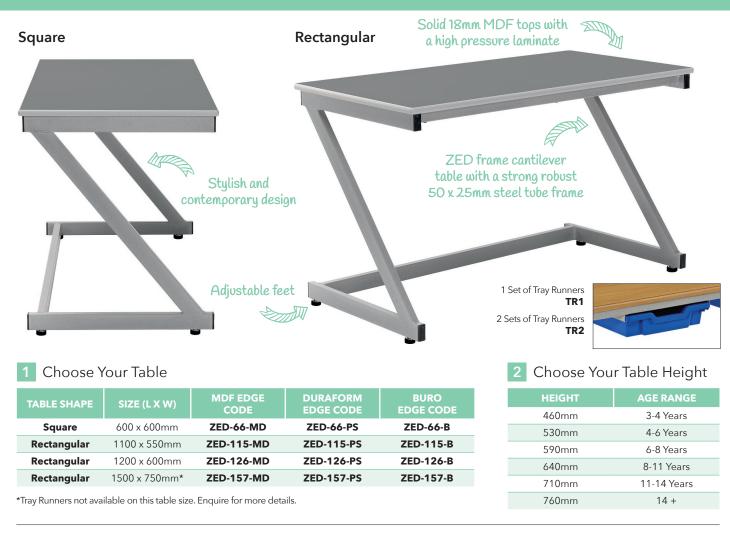

## 2 Choose Your Laminate Top Colour

| Al Ailsa 🛛 E                                                                                                                                                                                                                                                                                               | H Beech BL E                                                                             | Blue <b>GN</b> Gree                       | <b>GS</b> Grey<br>Speckle | <b>LG</b> Light<br>Grey                                                                                                        | MA Maple                  | <b>DK</b> Oak | <b>RD</b> Red              | <b>SLG</b><br>Slate Grey                                                                                                                                                                                                                                       | <b>WH</b> White   | e YE Yellow  |  |
|------------------------------------------------------------------------------------------------------------------------------------------------------------------------------------------------------------------------------------------------------------------------------------------------------------|------------------------------------------------------------------------------------------|-------------------------------------------|---------------------------|--------------------------------------------------------------------------------------------------------------------------------|---------------------------|---------------|----------------------------|----------------------------------------------------------------------------------------------------------------------------------------------------------------------------------------------------------------------------------------------------------------|-------------------|--------------|--|
| 3 Choose Your BURO Edge Colour                                                                                                                                                                                                                                                                             |                                                                                          |                                           |                           |                                                                                                                                |                           |               |                            |                                                                                                                                                                                                                                                                |                   |              |  |
| <b>GRB</b><br>Light Grey                                                                                                                                                                                                                                                                                   | BHB Beech                                                                                | BLB Blue                                  | GNB Green                 | MAB Maple                                                                                                                      | <b>TGB</b> Tangy<br>Green | RDB Red       | СНВ                        | Charcoal YE                                                                                                                                                                                                                                                    | <b>B</b> Yellow   | WHB White    |  |
| 3 Choose Your Edge Style 4 Choose Your Frame Colour                                                                                                                                                                                                                                                        |                                                                                          |                                           |                           |                                                                                                                                |                           |               |                            |                                                                                                                                                                                                                                                                |                   |              |  |
| PSCH                                                                                                                                                                                                                                                                                                       | PSBL                                                                                     | PSGN                                      | PSRD                      | PSGY                                                                                                                           | MD                        | D             | )P1                        | вк мс                                                                                                                                                                                                                                                          | LG                | WH SV        |  |
| Duraform PU<br>Charcoal                                                                                                                                                                                                                                                                                    | Duraform PU<br>Blue                                                                      | Duraform PU<br>Green                      | Duraform PU<br>Red        | Duraform PU<br>Light Grey                                                                                                      | Standard MD<br>Bullnose   | Spe           | aform<br>ckled E<br>t Grey | Black Metallic<br>Charcoal                                                                                                                                                                                                                                     | Light<br>Grey     | White Silver |  |
| End Of Life Recycling Suggestions<br>All Metalliform products can be disassembled<br>into their component parts (Wood, Metal &<br>Plastic) and responsibly recycled through<br>specialist service providers.<br>Packaging Details<br>Legs are paper wrapped and the top<br>is covered in a cardboard wrap. |                                                                                          |                                           |                           |                                                                                                                                |                           |               |                            | *                                                                                                                                                                                                                                                              | **Non-returnable. |              |  |
| 1 When code,                                                                                                                                                                                                                                                                                               | ortant Ordering I<br>ordering please sta<br>height, size, quantit<br>colour and edge sty | ite: Table shape,<br>zy, laminate colour, |                           | Delivery Times<br>Our standard delivery time is 4 weeks. During<br>School summer holidays our turnaround times<br>will extend. |                           |               |                            | <b>Care &amp; Maintenance</b><br>The frame and top connection should be<br>checked every six months. The feet should<br>be checked periodically and replaced as and<br>when required. Clean periodically with a<br>non-abrasive cleaner and a warm damp cloth. |                   |              |  |