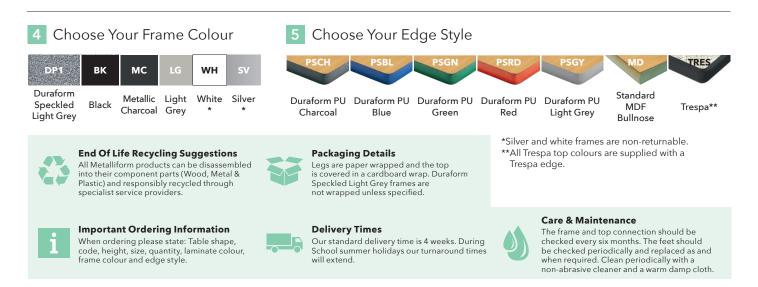

## Craft Table: C Frame Crushed Bent

PRODUCT INFORMATION SHEET

| 4 Choose Your Frame Colour         |                                                                                                                                                                     |                                                                            |                                      |                         |                |                                                                                                                                                                                | 5 Choose Your Edge Style                                                                                                              |                     |                      |    |                                                                                                                                                                                                                                                     |                           |                             |          |
|------------------------------------|---------------------------------------------------------------------------------------------------------------------------------------------------------------------|----------------------------------------------------------------------------|--------------------------------------|-------------------------|----------------|--------------------------------------------------------------------------------------------------------------------------------------------------------------------------------|---------------------------------------------------------------------------------------------------------------------------------------|---------------------|----------------------|----|-----------------------------------------------------------------------------------------------------------------------------------------------------------------------------------------------------------------------------------------------------|---------------------------|-----------------------------|----------|
| DP1                                | вк                                                                                                                                                                  | мс                                                                         | LG                                   | wн                      | sv             |                                                                                                                                                                                | PSCH                                                                                                                                  | PSBL                | PSGN                 |    | PSRD                                                                                                                                                                                                                                                | PSGY                      | MD                          | TRES     |
| Duraform<br>Speckled<br>Light Grey | Black                                                                                                                                                               | Metallic<br>Charcoal                                                       | 5                                    | White<br>*              | Silver<br>*    | - •••                                                                                                                                                                          | aform PU<br>harcoal                                                                                                                   | Duraform PU<br>Blue | Duraform PU<br>Green | Du | raform PU<br>Red                                                                                                                                                                                                                                    | Duraform PU<br>Light Grey | Standard<br>MDF<br>Bullnose | Trespa** |
|                                    | All Metalli<br>into their o<br>Plastic) an                                                                                                                          | <b>.ife Recyc</b><br>form produ<br>component<br>d responsib<br>service pro | ucts can b<br>parts (W<br>oly recycl | oe disasse<br>lood, Met | embled<br>al & | Packaging Details           Legs are paper wrapped and the top is covered in a cardboard wrap. Duraform           Speckled Light Grey frames are not wrapped unless specified. |                                                                                                                                       |                     |                      |    | *Silver and white frames are non-returnable.<br>**All Trespa top colours are supplied with a<br>Trespa edge.                                                                                                                                        |                           |                             |          |
| i                                  | <b>Important Ordering Information</b><br>When ordering please state: Table shape,<br>code, height, size, quantity, laminate colour,<br>frame colour and edge style. |                                                                            |                                      |                         |                |                                                                                                                                                                                | <b>Delivery Times</b><br>Our standard delivery time is 4 weeks. During<br>School summer holidays our turnaround times<br>will extend. |                     |                      |    | Care & Maintenance<br>The frame and top connection should be<br>checked every six months. The feet should<br>be checked periodically and replaced as and<br>when required. Clean periodically with a<br>non-abrasive cleaner and a warm damp cloth. |                           |                             |          |