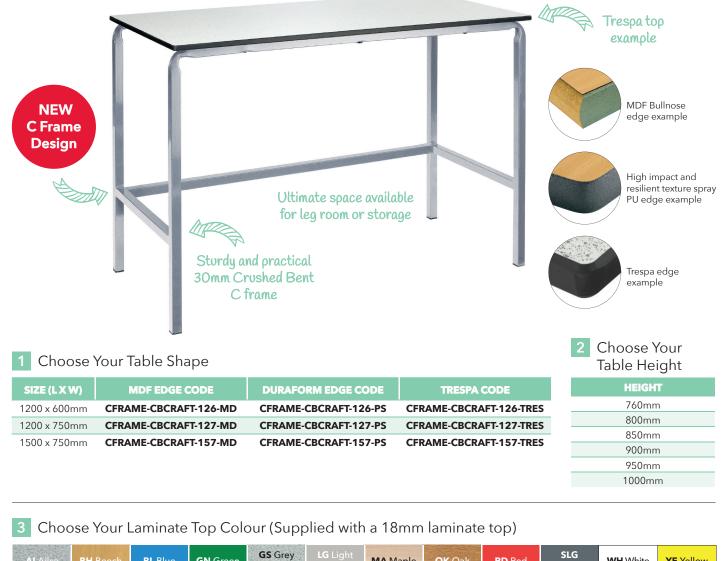

## Craft Table: C Frame Crushed Bent

PRODUCT INFORMATION SHEET

| 4 Choose Your Frame Colour         |                                                                                                                                                                     |                                                                            |                                      |                         |                |                                                                                                                                                                                | 5 Choose Your Edge Style                                                                                                              |                     |                      |    |                                                                                                                                                                                                                                                     |                           |                             |          |
|------------------------------------|---------------------------------------------------------------------------------------------------------------------------------------------------------------------|----------------------------------------------------------------------------|--------------------------------------|-------------------------|----------------|--------------------------------------------------------------------------------------------------------------------------------------------------------------------------------|---------------------------------------------------------------------------------------------------------------------------------------|---------------------|----------------------|----|-----------------------------------------------------------------------------------------------------------------------------------------------------------------------------------------------------------------------------------------------------|---------------------------|-----------------------------|----------|
| DP1                                | вк                                                                                                                                                                  | мс                                                                         | LG                                   | wн                      | sv             |                                                                                                                                                                                | PSCH                                                                                                                                  | PSBL                | PSGN                 |    | PSRD                                                                                                                                                                                                                                                | PSGY                      | MD                          | TRES     |
| Duraform<br>Speckled<br>Light Grey | Black                                                                                                                                                               | Metallic<br>Charcoal                                                       | 5                                    | White<br>*              | Silver<br>*    | - •••                                                                                                                                                                          | aform PU<br>harcoal                                                                                                                   | Duraform PU<br>Blue | Duraform PU<br>Green | Du | raform PU<br>Red                                                                                                                                                                                                                                    | Duraform PU<br>Light Grey | Standard<br>MDF<br>Bullnose | Trespa** |
|                                    | All Metalli<br>into their o<br>Plastic) an                                                                                                                          | <b>.ife Recyc</b><br>form produ<br>component<br>d responsib<br>service pro | ucts can b<br>parts (W<br>oly recycl | oe disasse<br>lood, Met | embled<br>al & | Packaging Details           Legs are paper wrapped and the top is covered in a cardboard wrap. Duraform           Speckled Light Grey frames are not wrapped unless specified. |                                                                                                                                       |                     |                      |    | *Silver and white frames are non-returnable.<br>**All Trespa top colours are supplied with a<br>Trespa edge.                                                                                                                                        |                           |                             |          |
| i                                  | <b>Important Ordering Information</b><br>When ordering please state: Table shape,<br>code, height, size, quantity, laminate colour,<br>frame colour and edge style. |                                                                            |                                      |                         |                |                                                                                                                                                                                | <b>Delivery Times</b><br>Our standard delivery time is 4 weeks. During<br>School summer holidays our turnaround times<br>will extend. |                     |                      |    | Care & Maintenance<br>The frame and top connection should be<br>checked every six months. The feet should<br>be checked periodically and replaced as and<br>when required. Clean periodically with a<br>non-abrasive cleaner and a warm damp cloth. |                           |                             |          |