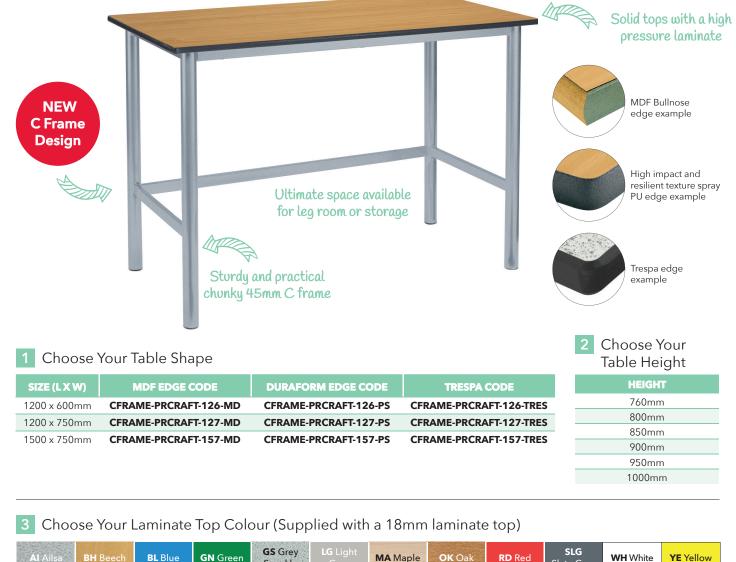

## Craft Table: C Frame Premium

PRODUCT INFORMATION SHEET

 Al Ailsa
 BH Beech
 BL Blue
 GN Green
 GS Grey Speckle
 LG Light Grey
 MA Maple
 OK Oak
 RD Red
 SLG Slate Grey
 WH White

 Trespa Top Colours (Supplied with a 16mm laminate top)\*\*