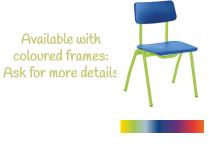

Choose Your Frame Colour

| DP1      | вк    | мс       | LG    | WH       | sv      |
|----------|-------|----------|-------|----------|---------|
| Duraform | Black | Metallic | Light | \\/hi+o* | Cilvor* |

Grey

Charcoal

\*Silver and white frames are non-returnable.

Black