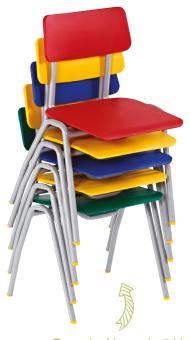

Easy stacking up to 5 high

# Choose Your Chair

| CODE | AGE<br>RANGE | SEAT HEIGHT<br>(SH) | SEAT WIDTH<br>(SW) | SEAT DEPTH<br>(SD) |
|------|--------------|---------------------|--------------------|--------------------|
| BSA  | 3-4 years    | 260mm               | 288mm              | 240mm              |
| BSB  | 4-6 years    | 310mm               | 288mm              | 240mm              |
| BSC  | 6-8 years    | 350mm               | 342mm              | 307mm              |
| BSD  | 8-11 years   | 380mm               | 342mm              | 307mm              |
| BSE  | 11-14 years  | 430mm               | 382mm              | 370mm              |
| BSF  | 14 +         | 460mm               | 382mm              | 370mm              |
|      |              |                     |