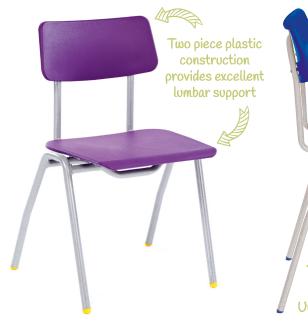

# Choose Your Chair

| CODE | AGE<br>RANGE | SEAT HEIGHT<br>(SH) | SEAT WIDTH<br>(SW) | SEAT DEPTH<br>(SD) |
|------|--------------|---------------------|--------------------|--------------------|
| BSA  | 3-4 years    | 260mm               | 288mm              | 240mm              |
| BSB  | 4-6 years    | 310mm               | 288mm              | 240mm              |
| BSC  | 6-8 years    | 350mm               | 342mm              | 307mm              |
| BSD  | 8-11 years   | 380mm               | 342mm              | 307mm              |
| BSE  | 11-14 years  | 430mm               | 382mm              | 370mm              |
| BSF  | 14 +         | 460mm               | 382mm              | 370mm              |
|      |              |                     |                    |                    |

# 2 Choose Your Shell Colour

| <b>BL</b> Blue | <b>CH</b> Charcoal | <b>GN</b> Green | <b>LI</b> Lilac | <b>OR</b> Orange | <b>PU</b> Purple | <b>RD</b> Red | <b>SB</b> Soft Blue | <b>TG</b> Tangy<br>Green | <b>YE</b> Yellow |
|----------------|--------------------|-----------------|-----------------|------------------|------------------|---------------|---------------------|--------------------------|------------------|

Choose Your Frame Colour

| DP1      | вк    | мс       | LG    | WH       | sv      |
|----------|-------|----------|-------|----------|---------|
| Duraform | Black | Metallic | Light | \\/hi+o* | Cilvor* |