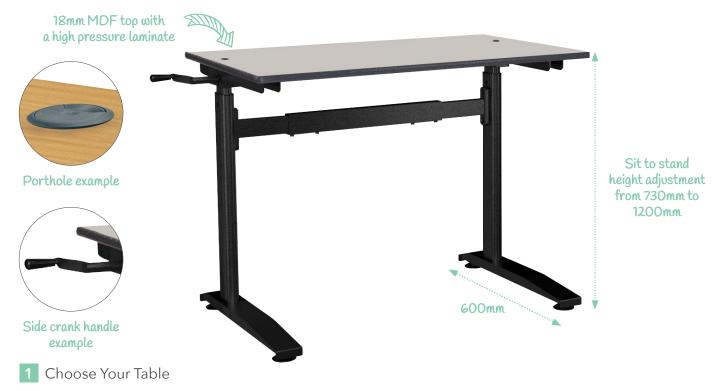

## Height Adjustable Table: HA600

| SIZE (LXW)                                                        | FRAME HEIGHT    | CODE        |
|-------------------------------------------------------------------|-----------------|-------------|
| 1200 x 600mm                                                      | 730mm to 1200mm | HA600/A-126 |
| 1200 x 750mm                                                      | 730mm to 1200mm | HA600/A-127 |
| 1500 x 750mm                                                      | 730mm to 1200mm | HA600/A-157 |
| One central porthole - must be purchased at the same time as desk | -               | P1          |
| Two portholes - must be purchased at the same time as desk        | -               | P2          |