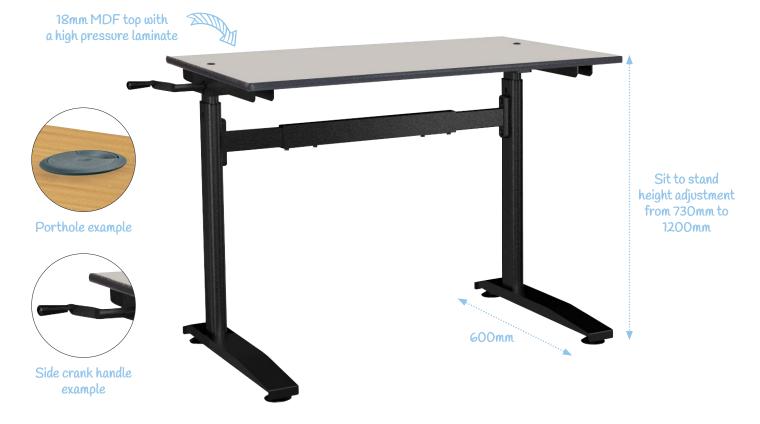

# Height Adjustable Table: HA600

### Choose Your Table

| SIZE (LXW)                                                        | FRAME HEIGHT    | CODE        |
|-------------------------------------------------------------------|-----------------|-------------|
| 1200 x 600mm                                                      | 730mm to 1200mm | HA600/A-126 |
| 1200 x 750mm                                                      | 730mm to 1200mm | HA600/A-127 |
| 1500 x 750mm                                                      | 730mm to 1200mm | HA600/A-157 |
| One central porthole - must be purchased at the same time as desk | -               | P1          |
| Two portholes - must be purchased at the same time as desk        | -               | P2          |