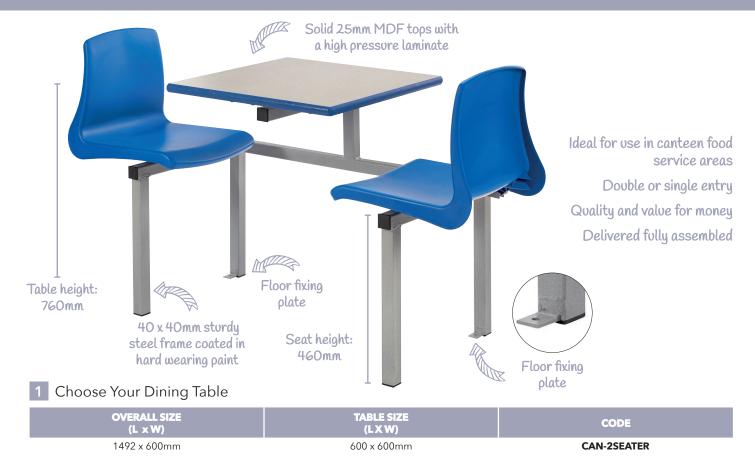

# **Two Seater Canteen Table & NP Chairs**

# PRODUCT INFORMATION SHEET





Choose Your Shell Colour

**CH** Charcoal **PU** Purple **BL** Blue **GN** Green **RD** Red **YE** Yellow

Choose Your Laminate Top Colour



Choose Your Frame Colour



Charcoal Grey Light Grey

5 Choose Your Edge Style: PU, MDF



# **End Of Life Recycling Suggestions**

All Metalliform products can be disassembled into their component parts (Wood, Metal & Plastic) and responsibly recycled through specialist service providers



## **Packaging Details**

Legs are paper wrapped and the top is covered in a cardboard wrap. Duraform Speckled Light Grey frames are not wrapped unless specified.

Please Note: Legs need to be bolted to the floor using the two fixing plates supplied before use. Orders are non-returnable.

### **Important Ordering Information**

When ordering please state: Produ