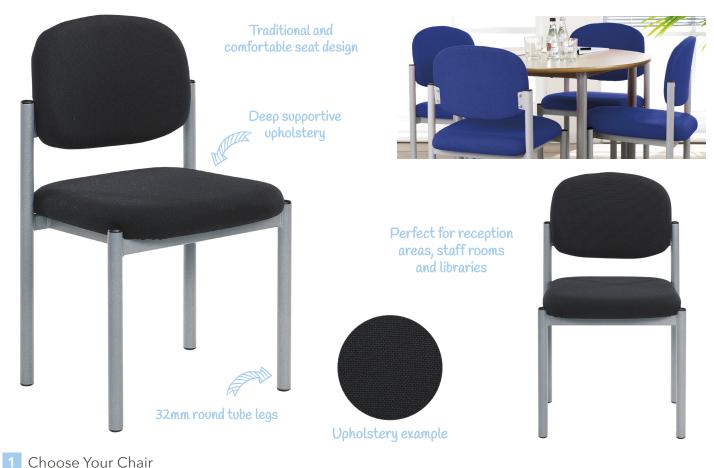

| AGE<br>RANGE | SEAT HEIGHT<br>(SH) | CODE   |
|--------------|---------------------|--------|
| 14+          | 450mm               | SUMMIT |

2 Choose Your Upholstery Colour

| Aquamarine | Black | Charcoal | Clipper | Lead | Marmalade | Prudence | Red | Ruby | Wedgwood |
|------------|-------|----------|---------|------|-----------|----------|-----|------|----------|
|------------|-------|----------|---------|------|-----------|----------|-----|------|----------|