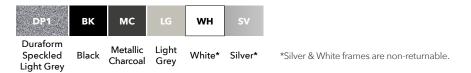

## Choose Your Frame Colour

When ordering please state: Chair shape, code, seat height, quantity, colour of upholstery and frame colour.