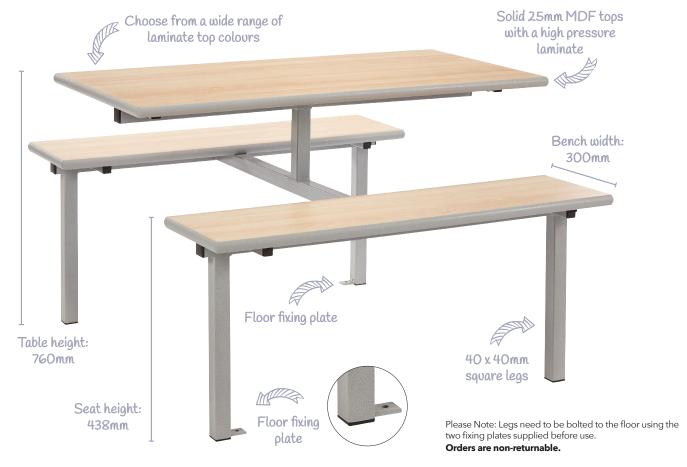

1 Choose Your Dining Table

| OVERALL SIZE<br>(L x W) | TABLE SIZE<br>(L X W) | CODE        |
|-------------------------|-----------------------|-------------|
| 1200 x 1240mm           | 1200 x 600mm          | CAN-WOODMID |

## **Important Ordering Information**

When ordering please state: Product, code, size, quantity, colour of laminate, frame colour and edge style.