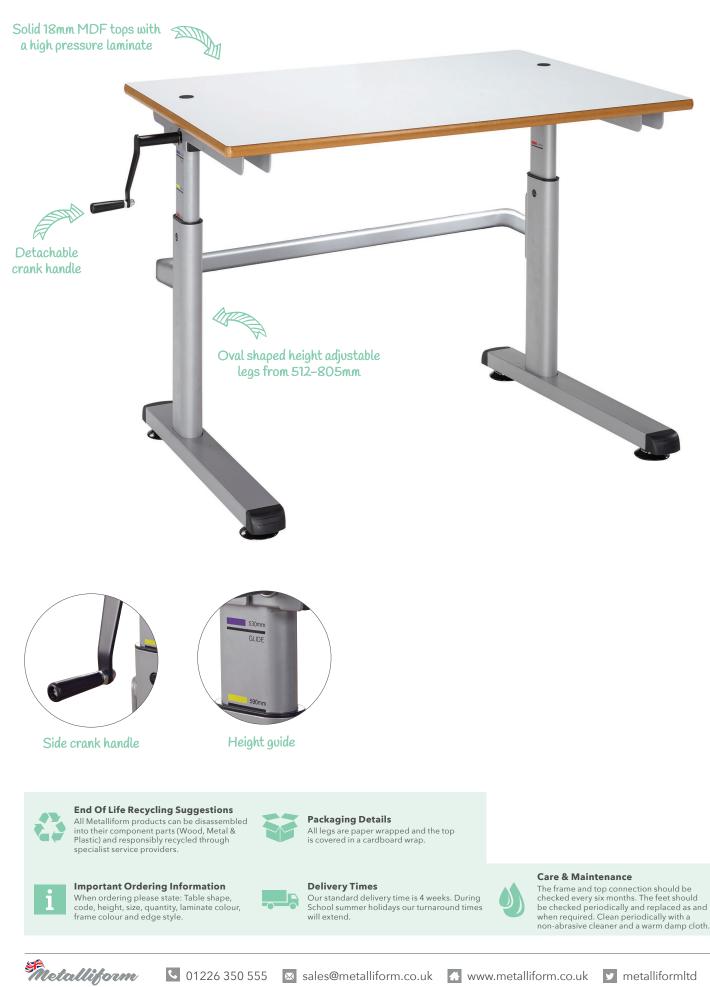

## Height Adjustable Table: HA200

1

# Height Adjustable Table: HA200

PRODUCT INFORMATION SHEET