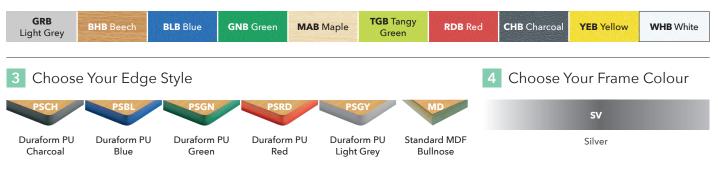

#### 2 Choose Your Laminate Top Colour

| Al Ailsa BH Beech BL Blue GN Green GS Grey Speckle Grey MA Maple OK Oak RD Red Slate Grey WH White YE Yellow | ALAilsa BH Beech BL Blue | GN Green GS Grey Speckle Grey | MA Maple OK Oak RD Red | SLG<br>Slate Grey WH White | <b>YE</b> Yellow |
|--------------------------------------------------------------------------------------------------------------|--------------------------|-------------------------------|------------------------|----------------------------|------------------|
|--------------------------------------------------------------------------------------------------------------|--------------------------|-------------------------------|------------------------|----------------------------|------------------|

### 3 Choose Your BURO Edge Colour